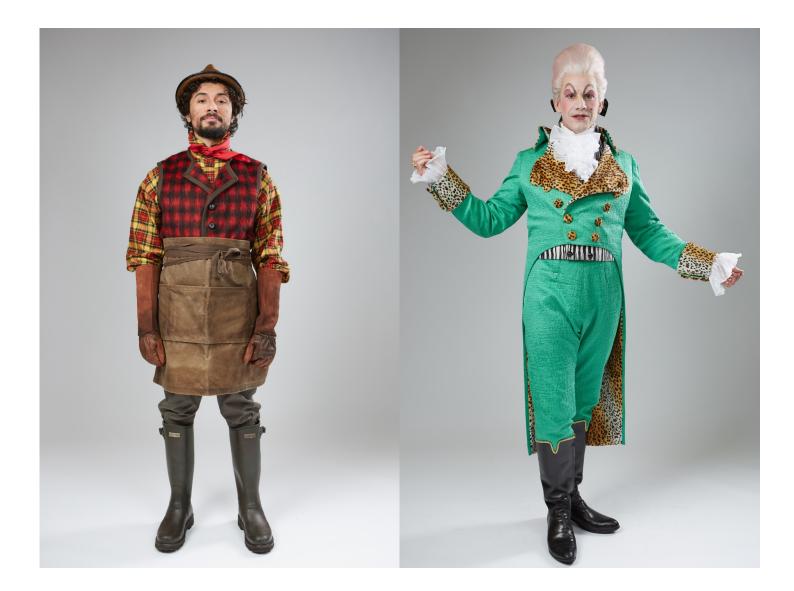

#### **Antonio (Phillip Lopez)**

0

#### Don Basilio (John McVeigh)

Costumes for Rent

0

Doctor Bartolo (Nathan Stark) Don Curzio (Calvet Young)

Costumes for Rent

#### Costumes for Rent

| Piece List        |            |                                                           |
|-------------------|------------|-----------------------------------------------------------|
| Countess Rosina   | Act II     | Long sheer mint green robe with large pink floral pattern |
| Susannah Biller   |            | Gray nightgown                                            |
|                   | Act III    | Pink floral 1950's style pants                            |
|                   |            | Pink floral overshirt                                     |
|                   |            | Pink panier and petticoat                                 |
|                   |            | Pink floral bodice with applique                          |
|                   | Act IIII   | Yellow underdress                                         |
|                   |            | Cream striped overdress                                   |
| Cherubino         | Act I      | Bright green pants with pink floral pattern               |
| Samantha Gossard  |            | Yellow shirt                                              |
|                   |            | Bright pink fuchsia flowers                               |
|                   | Act II     | Tan breeches                                              |
|                   |            | Dark green and red wool uniform coat                      |
|                   |            | Tan waistcoat with fold trim                              |
|                   |            | Red sash                                                  |
|                   | Act II     | Mint tulle skirt                                          |
|                   | (Dress Up) | Pink corset with large satin beige bows                   |
|                   | Act III    | Yellow blouse                                             |
|                   | (Disguise) | Blue bodice with black satin ribbon trim                  |
|                   |            | Navy, blue, and white patterned skirt                     |
| Marcellina        |            | Cream corset with black straps                            |
| Maryann McCormick |            | Shiny gray skirt                                          |
| -                 |            | Shiny gray jacket/bodice with attached black crinoline    |
|                   |            | Shiny gray capelet with burgundy inner lining             |
| Antonio           |            | Red and black plaid waistcoat with brown edging           |
| Phillip Lopez     |            | Gray breeches                                             |
|                   |            | Yellow, red and black plaid shirt                         |
| Don Basilio       |            | Bright green pants                                        |
| John McVeigh      |            | Long cutaway green coat with leopard pattern              |
|                   |            | White shirt                                               |
|                   |            | Black and white striped waistcoat                         |

#### **Piece List**

| Doctor Bartolo          | Gray and white striped breeches        |  |  |
|-------------------------|----------------------------------------|--|--|
| Nathan Stark            | Gray and white striped long waistcoat  |  |  |
|                         | Gray and white striped long frock coat |  |  |
|                         | White shirt                            |  |  |
| Don Curzio              | White tuxedo shirt                     |  |  |
| Calvet Young            | Black pants                            |  |  |
| -                       | Black and red striped robe             |  |  |
|                         | Black waistcoat                        |  |  |
| Fem. Household Servants | Large white tulle petticoat            |  |  |
| Courtney Elvira         | Plain black skirt                      |  |  |
| Jamie Groote            | Black bodice with white cuffs          |  |  |
| Greer Lyle              | White apron with eyelet trim           |  |  |
| Jessica Niles           |                                        |  |  |
| Alexandra Urquiola      |                                        |  |  |
| Townspeople             | Large white tulle petticoat            |  |  |
| Katerina Burton         | White blouse                           |  |  |
| Courtney Elvira         | Striped patterned skirt                |  |  |
| Lisa Marie Rogali       | Blue bodice with black ribbon trim     |  |  |
|                         | White apron with lace trim             |  |  |
| Bridesmaids             | Yellow blouse                          |  |  |
| Katerina Burton         | Blue bodice with black ribbon trim     |  |  |
| Courtney Elvira         | Patterned apron                        |  |  |
| Jamie Groote            |                                        |  |  |
| Greer Lyle              |                                        |  |  |
| Jessica Niles           |                                        |  |  |
| Lisa Marie Rogali       |                                        |  |  |
| Alexandra Urquiola      |                                        |  |  |
|                         |                                        |  |  |