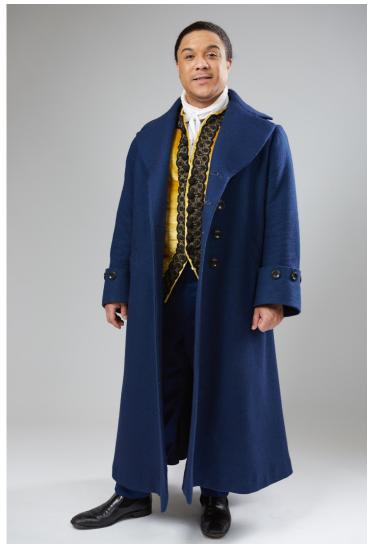

#### Figaro (Aubrey Allicock)

ACT IIII

0

Costumes for Rent

#### **Piece List**

| Figaro          | Act I    | Navy pants                                                                         |
|-----------------|----------|------------------------------------------------------------------------------------|
| Aubrey Allicock |          | Black and white striped shirt                                                      |
|                 |          | Gold waistcoat with black trim                                                     |
|                 |          | Navy frock coat                                                                    |
|                 | Act III  | Red cummerbund                                                                     |
|                 | Act IIII | Long navy overcoat                                                                 |
| Susanna         | Act I    | Blue striped bodice                                                                |
| Monica Dewey    |          | Blue striped skirt                                                                 |
| ,<br>,          |          | Cream corset                                                                       |
|                 |          | White over-sized petticoat                                                         |
|                 | Act III  | Yellow underdress                                                                  |
|                 |          | Cream striped overdress                                                            |
|                 | Act IIII | Large pink, purple and fuchsia petticoat                                           |
|                 |          | Pink and purple floral dress                                                       |
|                 |          | Pink and purple floral jacket                                                      |
| Count Almaviva  | Act I    | Beige breeches                                                                     |
| Theo Hoffman    |          | White shirt                                                                        |
|                 |          | Rose, tan, and olive green printed robe                                            |
|                 | Act II   | Red waistcoat                                                                      |
|                 |          | Beige frock coat with red threading on the buttons                                 |
|                 |          | White cravat                                                                       |
|                 | Act III  | Satin cream and beige breeches                                                     |
|                 |          | Cream, beige, pink, and green brocade waistcoat with fluffy trim                   |
|                 |          | Second white shirt                                                                 |
|                 |          | Mint green brocade cutaway coat with pale pink lining                              |
|                 | Act IIII | Mint green brocade waistcoat with teal, pink, and green waistcoat with fluffy trim |
|                 |          | Sea foam green breeches                                                            |
|                 |          | Long teal overcoat                                                                 |