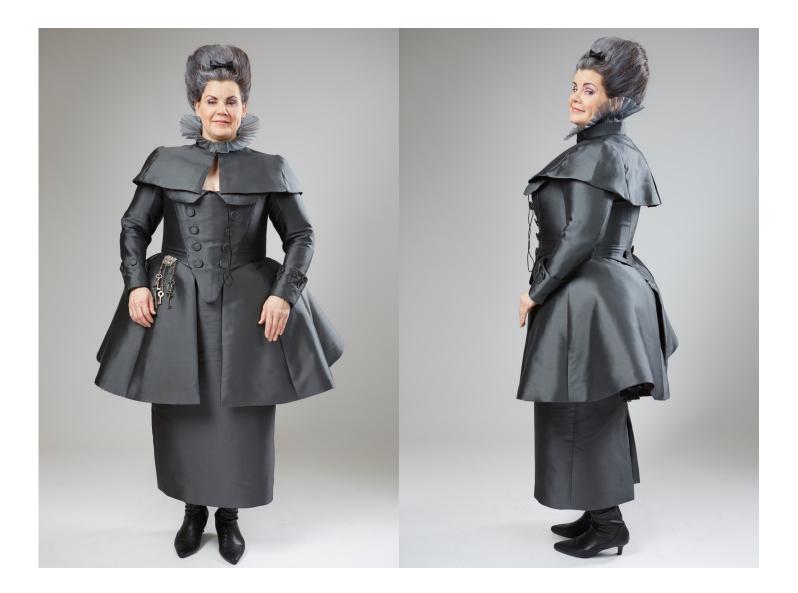

#### Marcellina (Maryann McCormick)

OT

#### Costumes for Rent

| Piece List        |            |                                                           |
|-------------------|------------|-----------------------------------------------------------|
| Countess Rosina   | Act II     | Long sheer mint green robe with large pink floral pattern |
| Susannah Biller   |            | Gray nightgown                                            |
|                   | Act III    | Pink floral 1950's style pants                            |
|                   |            | Pink floral overshirt                                     |
|                   |            | Pink panier and petticoat                                 |
|                   |            | Pink floral bodice with applique                          |
|                   | Act IIII   | Yellow underdress                                         |
|                   |            | Cream striped overdress                                   |
| Cherubino         | Act I      | Bright green pants with pink floral pattern               |
| Samantha Gossard  |            | Yellow shirt                                              |
|                   |            | Bright pink fuchsia flowers                               |
|                   | Act II     | Tan breeches                                              |
|                   |            | Dark green and red wool uniform coat                      |
|                   |            | Tan waistcoat with fold trim                              |
|                   |            | Red sash                                                  |
|                   | Act II     | Mint tulle skirt                                          |
|                   | (Dress Up) | Pink corset with large satin beige bows                   |
|                   | Act III    | Yellow blouse                                             |
|                   | (Disguise) | Blue bodice with black satin ribbon trim                  |
|                   |            | Navy, blue, and white patterned skirt                     |
| Marcellina        |            | Cream corset with black straps                            |
| Maryann McCormick |            | Shiny gray skirt                                          |
| -                 |            | Shiny gray jacket/bodice with attached black crinoline    |
|                   |            | Shiny gray capelet with burgundy inner lining             |
| Antonio           |            | Red and black plaid waistcoat with brown edging           |
| Phillip Lopez     |            | Gray breeches                                             |
|                   |            | Yellow, red and black plaid shirt                         |
| Don Basilio       |            | Bright green pants                                        |
| John McVeigh      |            | Long cutaway green coat with leopard pattern              |
|                   |            | White shirt                                               |
|                   |            | Black and white striped waistcoat                         |