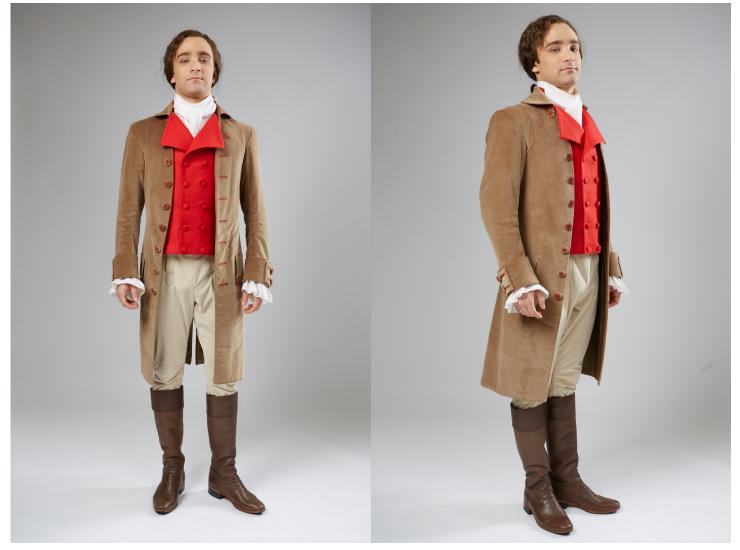

#### **Count Almaviva (Theo Hoffman)**

ACT II

05

Costumes for Rent

#### **Piece List**

| Figaro          | Act I    | Navy pants                                                                         |
|-----------------|----------|------------------------------------------------------------------------------------|
| Aubrey Allicock |          | Black and white striped shirt                                                      |
|                 |          | Gold waistcoat with black trim                                                     |
|                 |          | Navy frock coat                                                                    |
|                 | Act III  | Red cummerbund                                                                     |
|                 | Act IIII | Long navy overcoat                                                                 |
| Susanna         | Act I    | Blue striped bodice                                                                |
| Monica Dewey    |          | Blue striped skirt                                                                 |
| ,<br>,          |          | Cream corset                                                                       |
|                 |          | White over-sized petticoat                                                         |
|                 | Act III  | Yellow underdress                                                                  |
|                 |          | Cream striped overdress                                                            |
|                 | Act IIII | Large pink, purple and fuchsia petticoat                                           |
|                 |          | Pink and purple floral dress                                                       |
|                 |          | Pink and purple floral jacket                                                      |
| Count Almaviva  | Act I    | Beige breeches                                                                     |
| Theo Hoffman    |          | White shirt                                                                        |
|                 |          | Rose, tan, and olive green printed robe                                            |
|                 | Act II   | Red waistcoat                                                                      |
|                 |          | Beige frock coat with red threading on the buttons                                 |
|                 |          | White cravat                                                                       |
|                 | Act III  | Satin cream and beige breeches                                                     |
|                 |          | Cream, beige, pink, and green brocade waistcoat with fluffy trim                   |
|                 |          | Second white shirt                                                                 |
|                 |          | Mint green brocade cutaway coat with pale pink lining                              |
|                 | Act IIII | Mint green brocade waistcoat with teal, pink, and green waistcoat with fluffy trim |
|                 |          | Sea foam green breeches                                                            |
|                 |          | Long teal overcoat                                                                 |