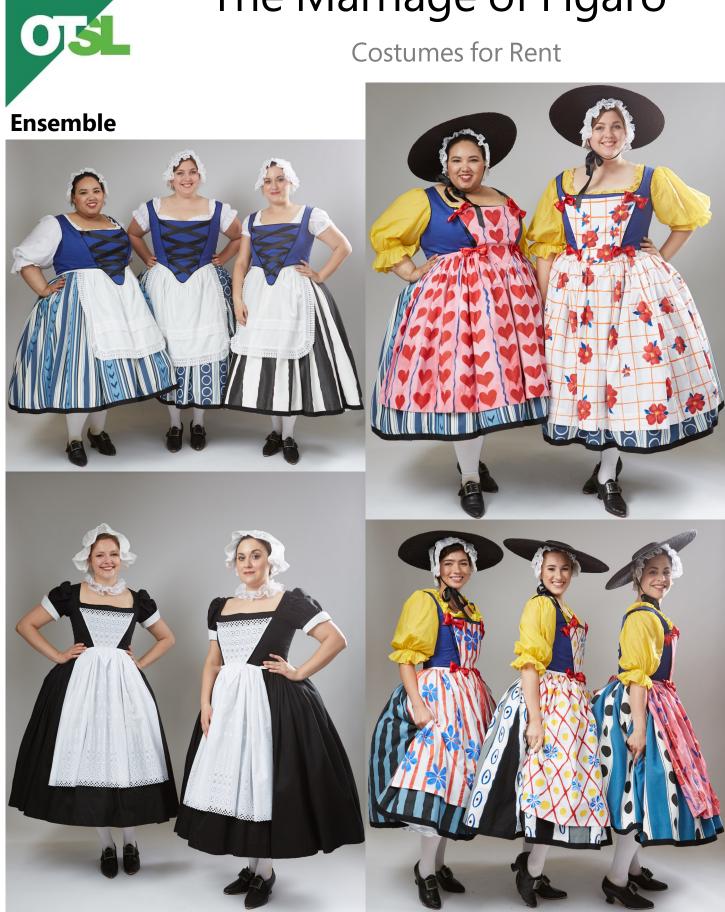

#### Barbarina (Elena Villalon)

Act I

OT

Act III

Costumes for Rent

Ensemble

#### **Piece List**

| Doctor Bartolo          | Gray and white striped breeches        |  |  |
|-------------------------|----------------------------------------|--|--|
| Nathan Stark            | Gray and white striped long waistcoat  |  |  |
|                         | Gray and white striped long frock coat |  |  |
|                         | White shirt                            |  |  |
| Don Curzio              | White tuxedo shirt                     |  |  |
| Calvet Young            | Black pants                            |  |  |
| -                       | Black and red striped robe             |  |  |
|                         | Black waistcoat                        |  |  |
| Fem. Household Servants | Large white tulle petticoat            |  |  |
| Courtney Elvira         | Plain black skirt                      |  |  |
| Jamie Groote            | Black bodice with white cuffs          |  |  |
| Greer Lyle              | White apron with eyelet trim           |  |  |
| Jessica Niles           |                                        |  |  |
| Alexandra Urquiola      |                                        |  |  |
| Townspeople             | Large white tulle petticoat            |  |  |
| Katerina Burton         | White blouse                           |  |  |
| Courtney Elvira         | Striped patterned skirt                |  |  |
| Lisa Marie Rogali       | Blue bodice with black ribbon trim     |  |  |
|                         | White apron with lace trim             |  |  |
| Bridesmaids             | Yellow blouse                          |  |  |
| Katerina Burton         | Blue bodice with black ribbon trim     |  |  |
| Courtney Elvira         | Patterned apron                        |  |  |
| Jamie Groote            |                                        |  |  |
| Greer Lyle              |                                        |  |  |
| Jessica Niles           |                                        |  |  |
| Lisa Marie Rogali       |                                        |  |  |
| Alexandra Urquiola      |                                        |  |  |
|                         |                                        |  |  |

Costumes for Rent

| Piece List            |                                                       |
|-----------------------|-------------------------------------------------------|
| Barbarina             | Look #1                                               |
| Elena Villalon        | Shiny purple pants with pink bows                     |
|                       | Short sleeved orange blouse                           |
|                       | Red textured corset                                   |
|                       | Purple and black netted bustle                        |
|                       | Orange with red squiggle pattern overskirt            |
|                       | Look #2 (Act III)                                     |
|                       | Orange, blue, teal, white, black, green striped skirt |
| M. Household Servants | White shirt                                           |
| William Guanbo Su     | Black pants with silver stripe                        |
| Angel Vargas          | Black coat with silver trim (2 stripes on cuffs)      |
| M. Livery             | White shirt                                           |
| Heeseung Chae         | Black breeches with silver stripe                     |
| Ryan Bryce Johnson    | Black coat with silver trim (3 stripes on cuffs)      |
|                       | Black waistcoat with silver trim                      |
| M. Workers            | Denim shirt                                           |
| Taylor Comstock       | Black pants or breeches                               |
| Hayden Smith          | Black waistcoat                                       |
| Angel Vargas          |                                                       |
| M. Villagers          | Yellow shirt with red pattern                         |
| Heeseung Chae         | Red sash                                              |
| Taylor Comstock       |                                                       |
| Ryan Bryce Johnson    |                                                       |
| Hayden Smith          |                                                       |
| William Guanbo Su     |                                                       |
| Angel Vargas          |                                                       |