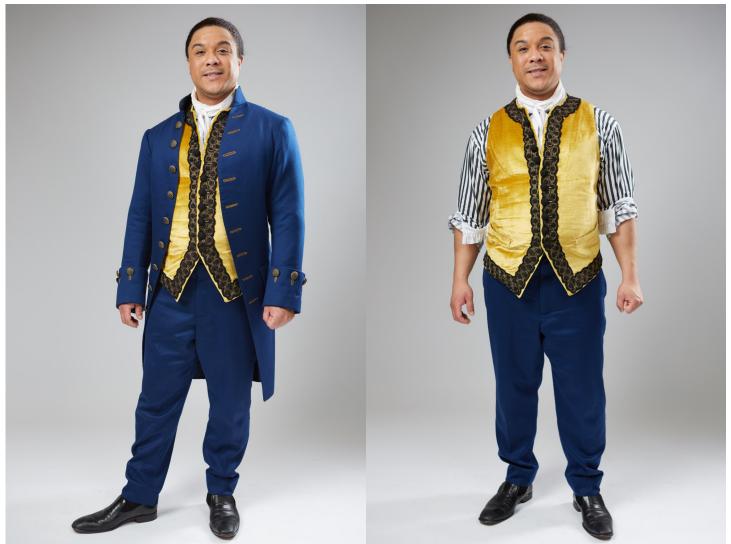

#### Figaro (Aubrey Allicock)

ACT I

Costumes for Rent

#### **Piece List**

| Figaro          | Act I    | Navy pants                                                                         |
|-----------------|----------|------------------------------------------------------------------------------------|
| Aubrey Allicock |          | Black and white striped shirt                                                      |
|                 |          | Gold waistcoat with black trim                                                     |
|                 |          | Navy frock coat                                                                    |
|                 | Act III  | Red cummerbund                                                                     |
|                 | Act IIII | Long navy overcoat                                                                 |
| Susanna         | Act I    | Blue striped bodice                                                                |
| Monica Dewey    |          | Blue striped skirt                                                                 |
| ,<br>,          |          | Cream corset                                                                       |
|                 |          | White over-sized petticoat                                                         |
|                 | Act III  | Yellow underdress                                                                  |
|                 |          | Cream striped overdress                                                            |
|                 | Act IIII | Large pink, purple and fuchsia petticoat                                           |
|                 |          | Pink and purple floral dress                                                       |
|                 |          | Pink and purple floral jacket                                                      |
| Count Almaviva  | Act I    | Beige breeches                                                                     |
| Theo Hoffman    |          | White shirt                                                                        |
|                 |          | Rose, tan, and olive green printed robe                                            |
|                 | Act II   | Red waistcoat                                                                      |
|                 |          | Beige frock coat with red threading on the buttons                                 |
|                 |          | White cravat                                                                       |
|                 | Act III  | Satin cream and beige breeches                                                     |
|                 |          | Cream, beige, pink, and green brocade waistcoat with fluffy trim                   |
|                 |          | Second white shirt                                                                 |
|                 |          | Mint green brocade cutaway coat with pale pink lining                              |
|                 | Act IIII | Mint green brocade waistcoat with teal, pink, and green waistcoat with fluffy trim |
|                 |          | Sea foam green breeches                                                            |
|                 |          | Long teal overcoat                                                                 |