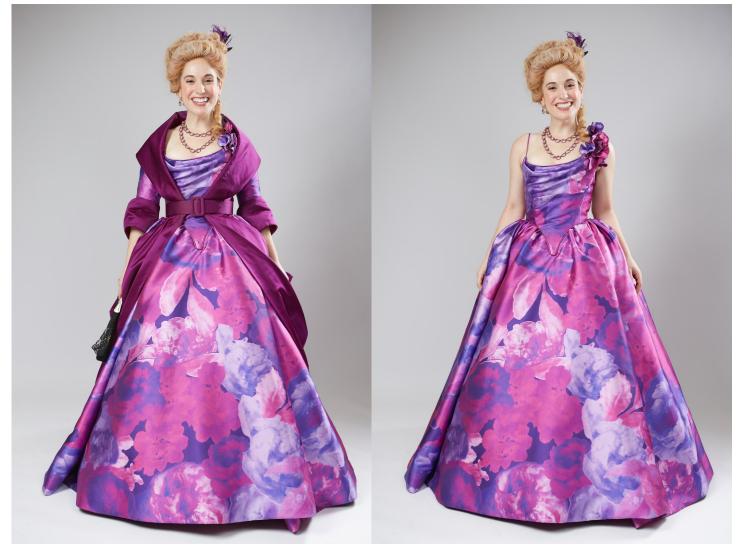

#### Susanna (Monica Dewey)

ACT I

OT

ACT III (Wedding Dress)

Costumes for Rent

#### Susanna (Monica Dewey)

ACT IIII (Countess Disguise)

OT

Costumes for Rent

#### **Piece List**

| Figaro          | Act I    | Navy pants                                                                         |
|-----------------|----------|------------------------------------------------------------------------------------|
| Aubrey Allicock |          | Black and white striped shirt                                                      |
|                 |          | Gold waistcoat with black trim                                                     |
|                 |          | Navy frock coat                                                                    |
|                 | Act III  | Red cummerbund                                                                     |
|                 | Act IIII | Long navy overcoat                                                                 |
| Susanna         | Act I    | Blue striped bodice                                                                |
| Monica Dewey    |          | Blue striped skirt                                                                 |
| ,<br>,          |          | Cream corset                                                                       |
|                 |          | White over-sized petticoat                                                         |
|                 | Act III  | Yellow underdress                                                                  |
|                 |          | Cream striped overdress                                                            |
|                 | Act IIII | Large pink, purple and fuchsia petticoat                                           |
|                 |          | Pink and purple floral dress                                                       |
|                 |          | Pink and purple floral jacket                                                      |
| Count Almaviva  | Act I    | Beige breeches                                                                     |
| Theo Hoffman    |          | White shirt                                                                        |
|                 |          | Rose, tan, and olive green printed robe                                            |
|                 | Act II   | Red waistcoat                                                                      |
|                 |          | Beige frock coat with red threading on the buttons                                 |
|                 |          | White cravat                                                                       |
|                 | Act III  | Satin cream and beige breeches                                                     |
|                 |          | Cream, beige, pink, and green brocade waistcoat with fluffy trim                   |
|                 |          | Second white shirt                                                                 |
|                 |          | Mint green brocade cutaway coat with pale pink lining                              |
|                 | Act IIII | Mint green brocade waistcoat with teal, pink, and green waistcoat with fluffy trim |
|                 |          | Sea foam green breeches                                                            |
|                 |          | Long teal overcoat                                                                 |