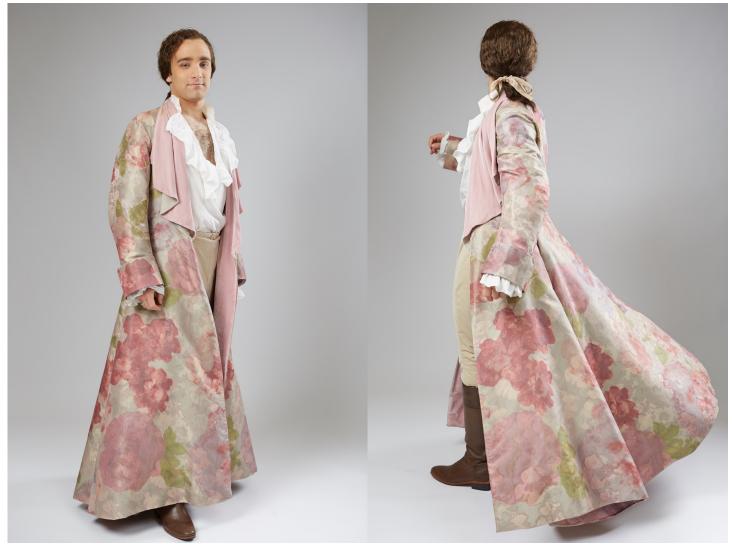

#### **Count Almaviva (Theo Hoffman)**

ACT III

ACT IIII

Costumes for Rent

#### **Piece List**

| Figaro          | Act I    | Navy pants                                                                         |
|-----------------|----------|------------------------------------------------------------------------------------|
| Aubrey Allicock |          | Black and white striped shirt                                                      |
|                 |          | Gold waistcoat with black trim                                                     |
|                 |          | Navy frock coat                                                                    |
|                 | Act III  | Red cummerbund                                                                     |
|                 | Act IIII | Long navy overcoat                                                                 |
| Susanna         | Act I    | Blue striped bodice                                                                |
| Monica Dewey    |          | Blue striped skirt                                                                 |
| ,<br>,          |          | Cream corset                                                                       |
|                 |          | White over-sized petticoat                                                         |
|                 | Act III  | Yellow underdress                                                                  |
|                 |          | Cream striped overdress                                                            |
|                 | Act IIII | Large pink, purple and fuchsia petticoat                                           |
|                 |          | Pink and purple floral dress                                                       |
|                 |          | Pink and purple floral jacket                                                      |
| Count Almaviva  | Act I    | Beige breeches                                                                     |
| Theo Hoffman    |          | White shirt                                                                        |
|                 |          | Rose, tan, and olive green printed robe                                            |
|                 | Act II   | Red waistcoat                                                                      |
|                 |          | Beige frock coat with red threading on the buttons                                 |
|                 |          | White cravat                                                                       |
|                 | Act III  | Satin cream and beige breeches                                                     |
|                 |          | Cream, beige, pink, and green brocade waistcoat with fluffy trim                   |
|                 |          | Second white shirt                                                                 |
|                 |          | Mint green brocade cutaway coat with pale pink lining                              |
|                 | Act IIII | Mint green brocade waistcoat with teal, pink, and green waistcoat with fluffy trim |
|                 |          | Sea foam green breeches                                                            |
|                 |          | Long teal overcoat                                                                 |