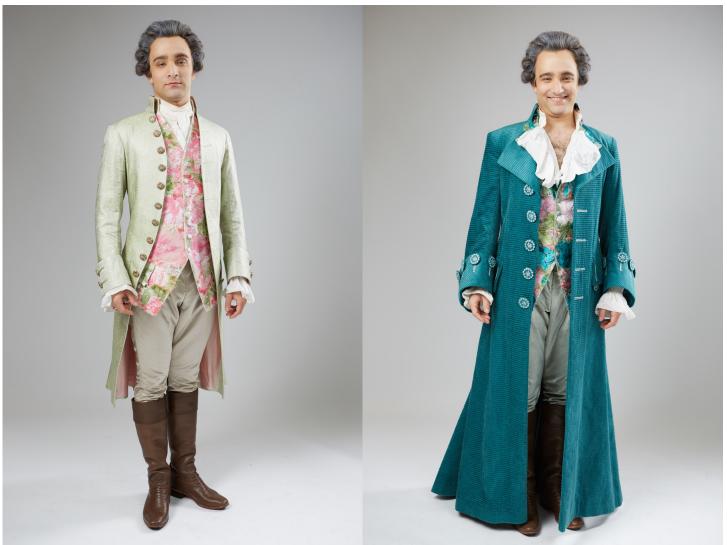

#### **Count Almaviva (Theo Hoffman)**

ACT III

ACT IIII

Costumes for Rent

#### **Piece List**

| Figaro          | Act I    | Navy pants                                                                         |
|-----------------|----------|------------------------------------------------------------------------------------|
| Aubrey Allicock |          | Black and white striped shirt                                                      |
|                 |          | Gold waistcoat with black trim                                                     |
|                 |          | Navy frock coat                                                                    |
|                 | Act III  | Red cummerbund                                                                     |
|                 | Act IIII | Long navy overcoat                                                                 |
| Susanna         | Act I    | Blue striped bodice                                                                |
| Monica Dewey    |          | Blue striped skirt                                                                 |
| ,<br>,          |          | Cream corset                                                                       |
|                 |          | White over-sized petticoat                                                         |
|                 | Act III  | Yellow underdress                                                                  |
|                 |          | Cream striped overdress                                                            |
|                 | Act IIII | Large pink, purple and fuchsia petticoat                                           |
|                 |          | Pink and purple floral dress                                                       |
|                 |          | Pink and purple floral jacket                                                      |
| Count Almaviva  | Act I    | Beige breeches                                                                     |
| Theo Hoffman    |          | White shirt                                                                        |
|                 |          | Rose, tan, and olive green printed robe                                            |
|                 | Act II   | Red waistcoat                                                                      |
|                 |          | Beige frock coat with red threading on the buttons                                 |
|                 |          | White cravat                                                                       |
|                 | Act III  | Satin cream and beige breeches                                                     |
|                 |          | Cream, beige, pink, and green brocade waistcoat with fluffy trim                   |
|                 |          | Second white shirt                                                                 |
|                 |          | Mint green brocade cutaway coat with pale pink lining                              |
|                 | Act IIII | Mint green brocade waistcoat with teal, pink, and green waistcoat with fluffy trim |
|                 |          | Sea foam green breeches                                                            |
|                 |          | Long teal overcoat                                                                 |