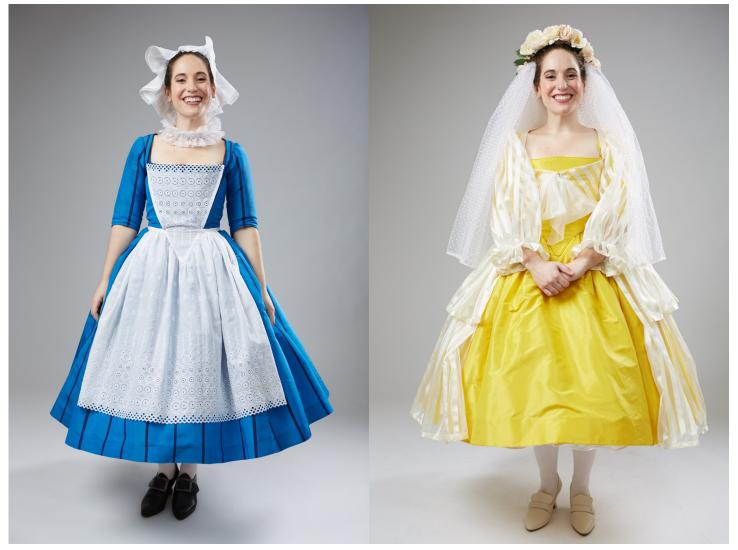

#### Susanna (Monica Dewey)

ACT I

OT

ACT III (Wedding Dress)

Costumes for Rent

#### **Piece List**

| Figaro          | Act I    | Navy pants                                                                         |
|-----------------|----------|------------------------------------------------------------------------------------|
| Aubrey Allicock |          | Black and white striped shirt                                                      |
|                 |          | Gold waistcoat with black trim                                                     |
|                 |          | Navy frock coat                                                                    |
|                 | Act III  | Red cummerbund                                                                     |
|                 | Act IIII | Long navy overcoat                                                                 |
| Susanna         | Act I    | Blue striped bodice                                                                |
| Monica Dewey    |          | Blue striped skirt                                                                 |
| ,<br>,          |          | Cream corset                                                                       |
|                 |          | White over-sized petticoat                                                         |
|                 | Act III  | Yellow underdress                                                                  |
|                 |          | Cream striped overdress                                                            |
|                 | Act IIII | Large pink, purple and fuchsia petticoat                                           |
|                 |          | Pink and purple floral dress                                                       |
|                 |          | Pink and purple floral jacket                                                      |
| Count Almaviva  | Act I    | Beige breeches                                                                     |
| Theo Hoffman    |          | White shirt                                                                        |
|                 |          | Rose, tan, and olive green printed robe                                            |
|                 | Act II   | Red waistcoat                                                                      |
|                 |          | Beige frock coat with red threading on the buttons                                 |
|                 |          | White cravat                                                                       |
|                 | Act III  | Satin cream and beige breeches                                                     |
|                 |          | Cream, beige, pink, and green brocade waistcoat with fluffy trim                   |
|                 |          | Second white shirt                                                                 |
|                 |          | Mint green brocade cutaway coat with pale pink lining                              |
|                 | Act IIII | Mint green brocade waistcoat with teal, pink, and green waistcoat with fluffy trim |
|                 |          | Sea foam green breeches                                                            |
|                 |          | Long teal overcoat                                                                 |